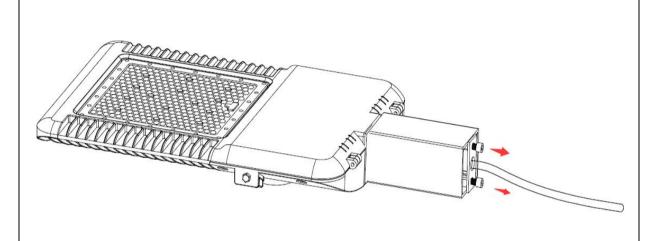

#### Preparation for installation of LED parking lot light

Step 1: Open the package, remove the packing materials and take out the LED Lamp

Step 2: Take away the screws and stamping gasket from the Square mounting bracket as below pictur