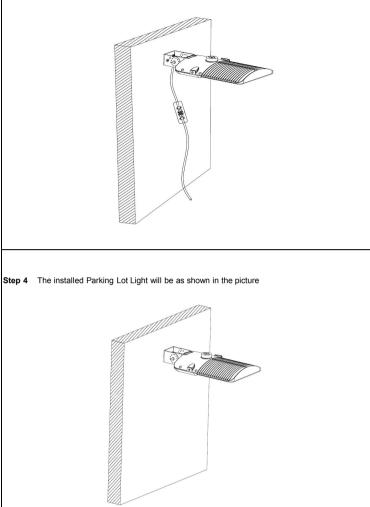

Step 3 Wiring, connect the L,N,GND wires on the lamp to the L,N,GND cables on the poles accordingly (Remark: US stanadrd Black: L, White: N, Green: GND; Eur Standard: Brown:L, Blue:N, Yellow Green: GND