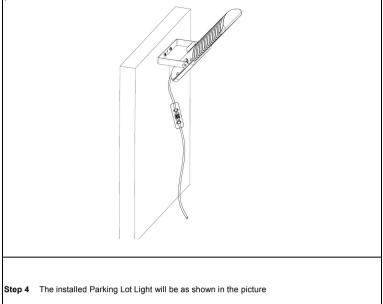

#### Step 3

Wiring, connect the L,N,GND wires on the lamp to the L,N,GND cables on the poles accordingly (Remark: US stanadrd Black: L, White: N, Green: GND; Eur Standard: Brown:L, Blue:N, Yellow Green: GND