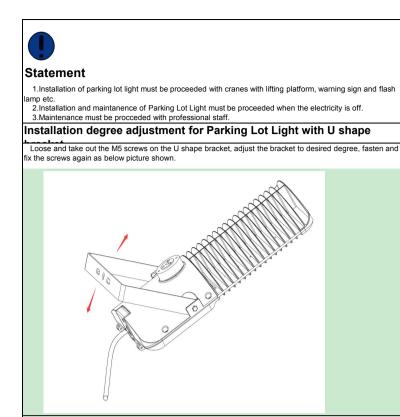

#### Installation degree adjustment for Parking Lot Light with Wall mounting bracket

Loose and take out the M5 screws on the wall mounting bracket, adjust the bracket to desired degree, put the screws back, fasten them as below picture shown.