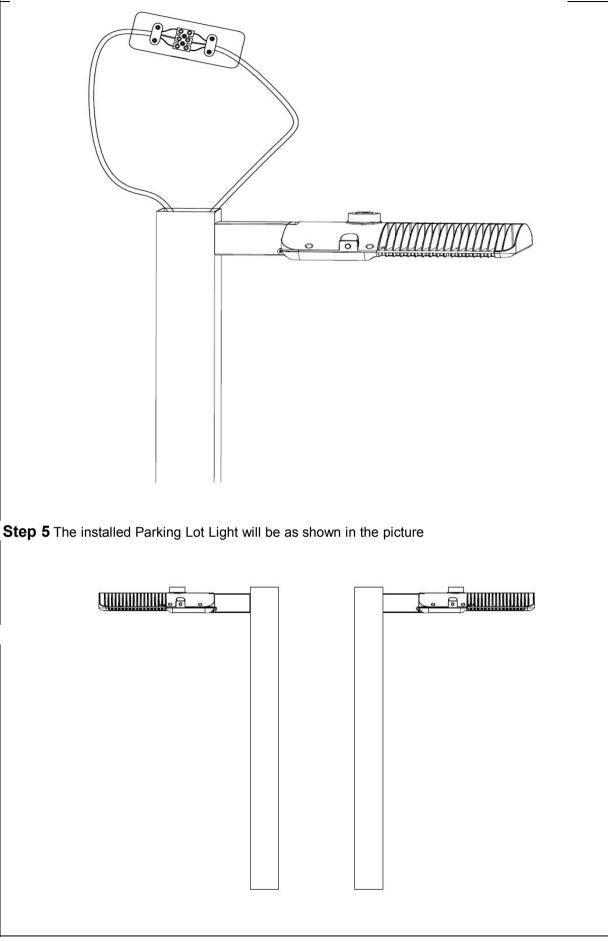

#### Step 4

Wiring, connect the L,N,GND wires on the lamp to the L,N,GND cables on the poles accordingly (Remark: US stanadrd Black: L, White: N, Green: GND; Eur Standard: Brown:L, Blue:N, Yellow Green: GND