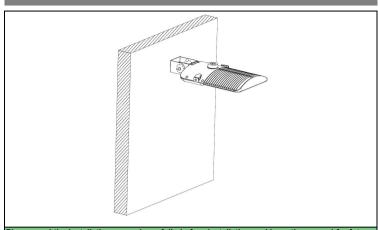

#### Preparation for installation of Parking Lot Light

Step 1: Open the package, remove the packing materials and take out the LED Lamp

Step 2: Fix two setscrews on the wall according to the hole positon on the bracket, make the holes on the bracket go through the setscrews, put nuts on the setscrews and fasten them. As below picture

Step 3 Wiring, connect the L,N,GND wires on the lamp to the L,N,GND cables on the poles accordingly (Remark: US stanadrd Black: L, White: N, Green: GND; Eur Standard: Brown:L, Blue:N, Yellow Green: GND