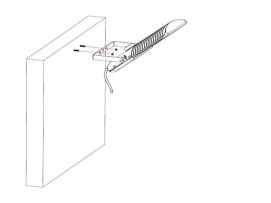

Step 3 Wiring, connect the L,N,GND wires on the lamp to the L,N,GND cables on the poles accordingly (Remark: US stanadrd Black: L, White: N, Green: GND; Eur Standard: Brown:L, Blue:N, Yellow Green: GND