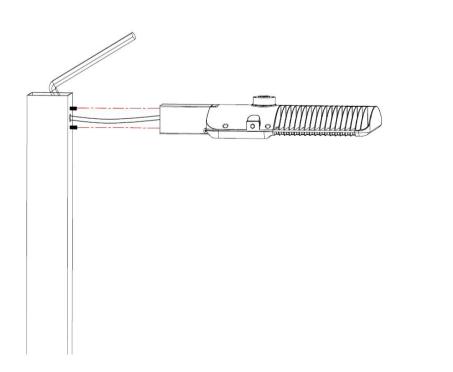

#### Step 3

Drill holes on the square pole according to the hole position on the mounting bracket, make the driver cable on the lamp go through the holes to the pole, fix the taken out screws from inside of the pole to the bracket, using inner hexagonal screw driver to fasten the screws. As below picture shown.