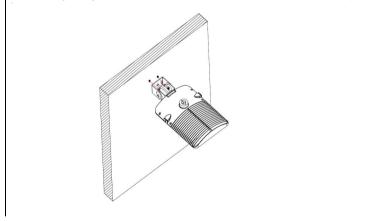

#### Preparation for installation of Parking Lot Light

Step 1: Open the package, remove the packing materials and take out the LED Lamp

Step 2: Fix two setscrews on the wall according to the hole positon on the bracket, make the holes on the bracket go through the setscrews, put nuts on the setscrews and fasten them. As below picture

Step 3 Wiring, connect the L,N,GND wires on the lamp to the L,N,GND cables on the poles accordingly (Remark: US stanadrd Black: L, White: N, Green: GND; Eur Standard: Brown:L, Blue:N, Yellow Green: GND