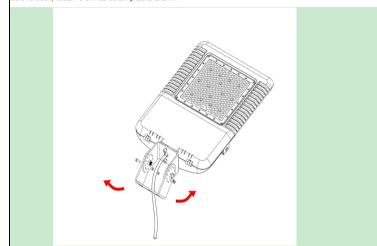

#### Installation degree adjustment for Parking Lot Light with Wall mounting bracket

Loose and take out the M5 screws on the wall mounting bracket, adjust the bracket to desired degree, put the screws back, fasten them as below picture shown.