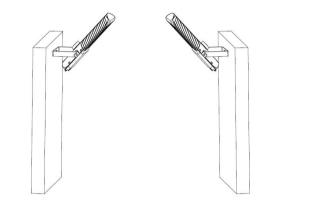

#### Installation degree adjustment for Parking Lot Light with Wall mounting bracket

Loose and take out the M5 screws on the wall mounting bracket, adjust the bracket to desired degree, put the screws back, fasten them as below picture shown.