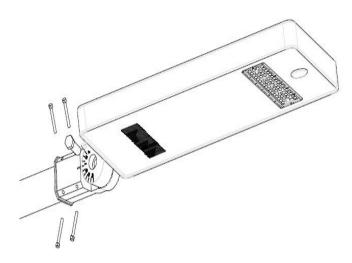

## 5.Installing way

A:AAB-I 10W-40W & AAB-IS 15W-60W Pole dia.:60N

B: Suit for AAB-I 15W-40V'