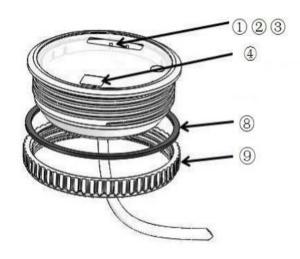

methord 1-12hrs repeat after dark or solar panel been covered.
- PS: Smart Control on batteries, power would be adjusted automatically

### 1.3 Buttons instruction as following picture



#### 2.Suit for above 20W of AAB-I and AAB-IS series

- 2.1 Press ON/OFF on small remote controller
- 2.2 Factory standard lighting mode:
- A. 100% if people come close, 30% far away for first 0-4hrs after dark.
- B. 70% if people come close, 30% far away from 5-7hrs after dark.
- C. 50% if people come close, 20% far away from 8-10hrs after dark.
- D.30% if people come close,10% far away from 11-12hrs after dark.

Working methord 1-12hrs repeat after dark or solar panel been covered.

PS: Smart Control on batteries, power would be adjusted automatically

#### 2.3 Picture of sensor and remote controller





#### 3. LED Indicators



## 1 PV Indicator

| Color | Indication | Working State                                    |
|-------|------------|--------------------------------------------------|
| Green | On Solid   | PV is charging Battery                           |
| Green | Flash Fast | Battery Over Voltage, refer to Trouble shooting. |
|       | OFF        | PV voltage is low                                |

# 2 Battery Indicator

| Color  | Indication | Working State                                     |
|--------|------------|---------------------------------------------------|
| Green  | On Solid   | Battery is Normal                                 |
| Green  | Flash      | Battery is full                                   |
| Yellow | On Solid   | Battery is under voltage