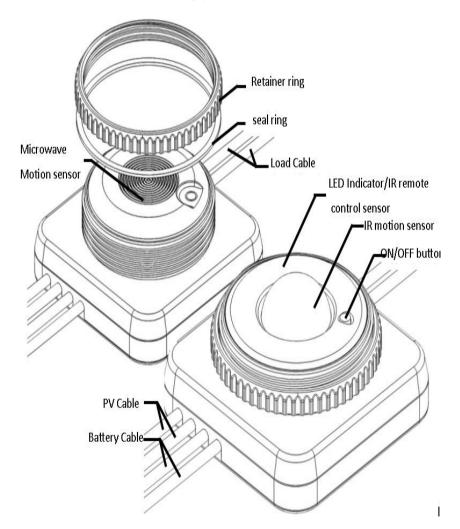

# AAB Solar Street Light AAB-I & AAB-IS series Instruction Manual

### 1.3 Buttons instruction as following picture

#### 2.3 Picture of sensor and remote controller