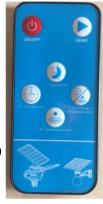

### 1.3 Buttons instruction as following picture

#### 2.3 Picture of sensor and remote controller