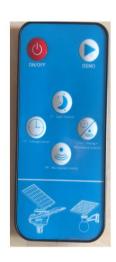

#### 4.Small remote controller manual for power above 20W of AAB-I & AAB-IS

#### 1. OFF:

The ON/OFF lamp button(sleep button), after the lamp is off(in sleep mode), you can press button again to light up the lamp(out of sleep mode to active battery), or the battery can be activated automatically by continuous light from solar panel for 10 minutes.

#### 2. DEMO:

The button of demonstration test uses, after press, it will light up the lamp from the maximum current to the minimum current within 10 seco

#### Work Mode:

#### 3. L button:

Light control mode, woke mode according to the setting current (running current is sensor current, no sensor current NOT work), e.g. the whole night is 12 hours, if the setting time less

#### 4. T button

Time control+Light control mode: the lamp will be on by light control, and running as the time

that you have set in the all time periods. For the current, it will run as sensor current (no 5. M button

#### 6. T+M button

Time control+Motion Sensor mode, the first two time periods (total have 4 time periods), the lamp will be working according to the setting with motion sensor current (NO sensor current will not work in this two periods).