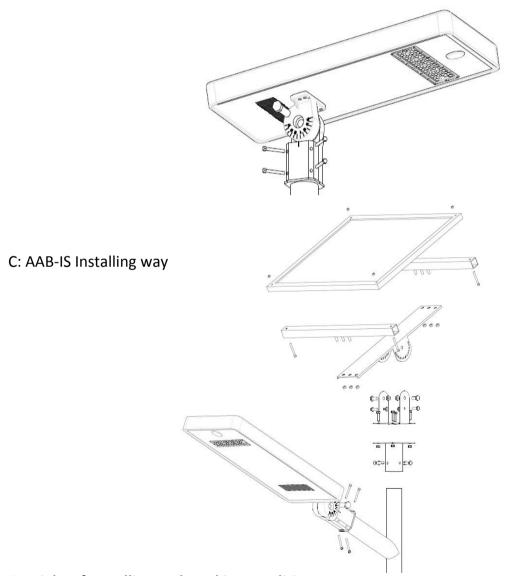

## 5.Installing way

A:AAB-I 10W-40W & AAB-IS 15W-60W Pole dia.:60N

B: Suit for AAB-I 15W-40V'